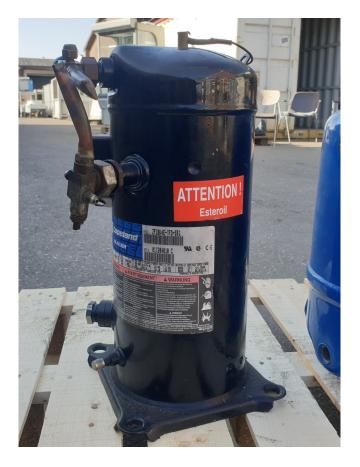

#### **Used Copeland ZF18K4E-TFD-551**

Used Copeland ZF18K4E-TFD-551 hermetic scroll compressor with a sight glass and a displacement of 17,1 m³/h. The capacity is based on the Freon type: R404A.

\*Why choose for HOSBV? Were not only the largest used refrigeration specialist in Europe, but also, we deliver all equipment including an extensive test, warranty and industrial cleaning. \*Optional we can also arrange the logistics.