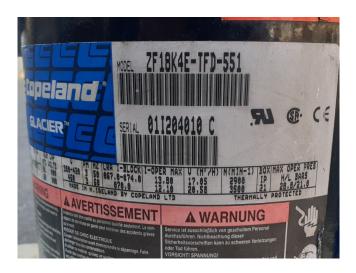

# Copeland ZF18K4E-TFD-551

## **Specifications**

| Brand             | Copeland        |
|-------------------|-----------------|
| Туре              | ZF18K4E-TFD-551 |
| Refrigerant       | Freon           |
| kW at 0°C/+40°C   | 15,9            |
| kW at -5°C/+40°C  | 13,5            |
| kW at -10°C/+40°C | 11,3            |
| kW at -20°C/+40°C | 7,8             |
| kW at -30°C/+40°C | 5,2             |
| kW at -40°C/+40°C | 3,3             |
| Sight Glass       | /               |
| m3 / h            | 17,1            |
| Weight in kg.     | 44              |
| Sizes             | 300x300x480 mm  |
|                   | (LxWxH)         |

#### **Used Copeland ZF18K4E-TFD-551**

Used Copeland ZF18K4E-TFD-551 hermetic scroll compressor with a sight glass and a displacement of 17,1 m³/h. The capacity is based on the Freon type: R404A.

\*Why choose for HOSBV? Were not only the largest used refrigeration specialist in Europe, but also, we deliver all equipment including an extensive test, warranty and industrial cleaning. \*Optional we can also arrange the logistics.