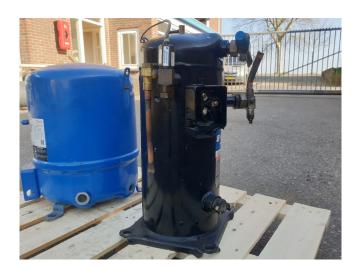

#### **Used Copeland ZF18K4E-TFD-551**

Used Copeland ZF18K4E-TFD-551 hermetic scroll compressor with a sight glass and a displacement of 17,1 m³/h. The capacity is based on the Freon type: R404A.

\*Why choose for HOSBV? Were not only the largest used refrigeration specialist in Europe, but also, we deliver all equipment including an extensive test, warranty and industrial cleaning. \*Optional we can also arrange the logistics.