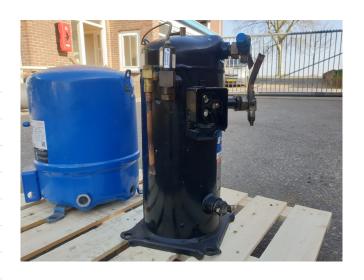

#### **Used Copeland ZF18K4E-TFD-551**

Used Copeland ZF18K4E-TFD-551 hermetic scroll compressor with a sight glass and a displacement of 17,1 m³/h. The capacity is based on the Freon type: R404A.

\*Why choose for HOSBV? Were not only the largest used refrigeration specialist in Europe, but also, we deliver all equipment including an extensive test, warranty and industrial cleaning. \*Optional we can also arrange the logistics.